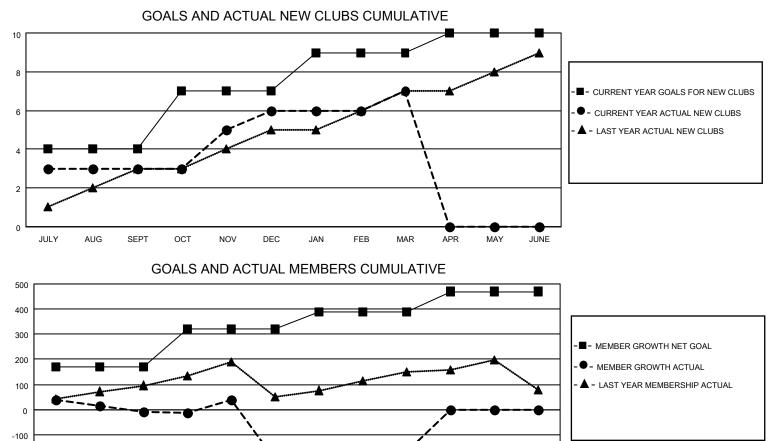

## LOCATION NIGERIA

District 404 B2

Results as of: 3/31/2023

| Clubs                 |               |           |               | Members               |                        |                         |                                                    |
|-----------------------|---------------|-----------|---------------|-----------------------|------------------------|-------------------------|----------------------------------------------------|
| RESULTS FOR 2022-2023 |               |           |               | RESULTS FOR 2022-2023 |                        |                         |                                                    |
| QUARTER               | NEW CLUB GOAL | NEW CLUBS | DROPPED CLUBS | QUARTER MEM           | BER GROWTH NET<br>GOAL | MEMBER GROWTH<br>ACTUAL | DROPPED<br>MEMBERS ACTUAL<br>(including transfers) |
| JULY/AUG/SEPT         | 4             | 3         | 3             | JULY/AUG/SEPT         | 170                    | 122                     | 119                                                |
| OCT/NOV/DEC           | 3             | 3         | 10            | OCT/NOV/DEC           | 150                    | 166                     | 346                                                |
| JAN/FEB/MAR           | 2             | 1         | 1             | JAN/FEB/MAR           | 70                     | 152                     | 91                                                 |
| APR/MAY/JUNE          | 1             | 0         | 0             | APR/MAY/JUNE          | 80                     | 0                       | 0                                                  |